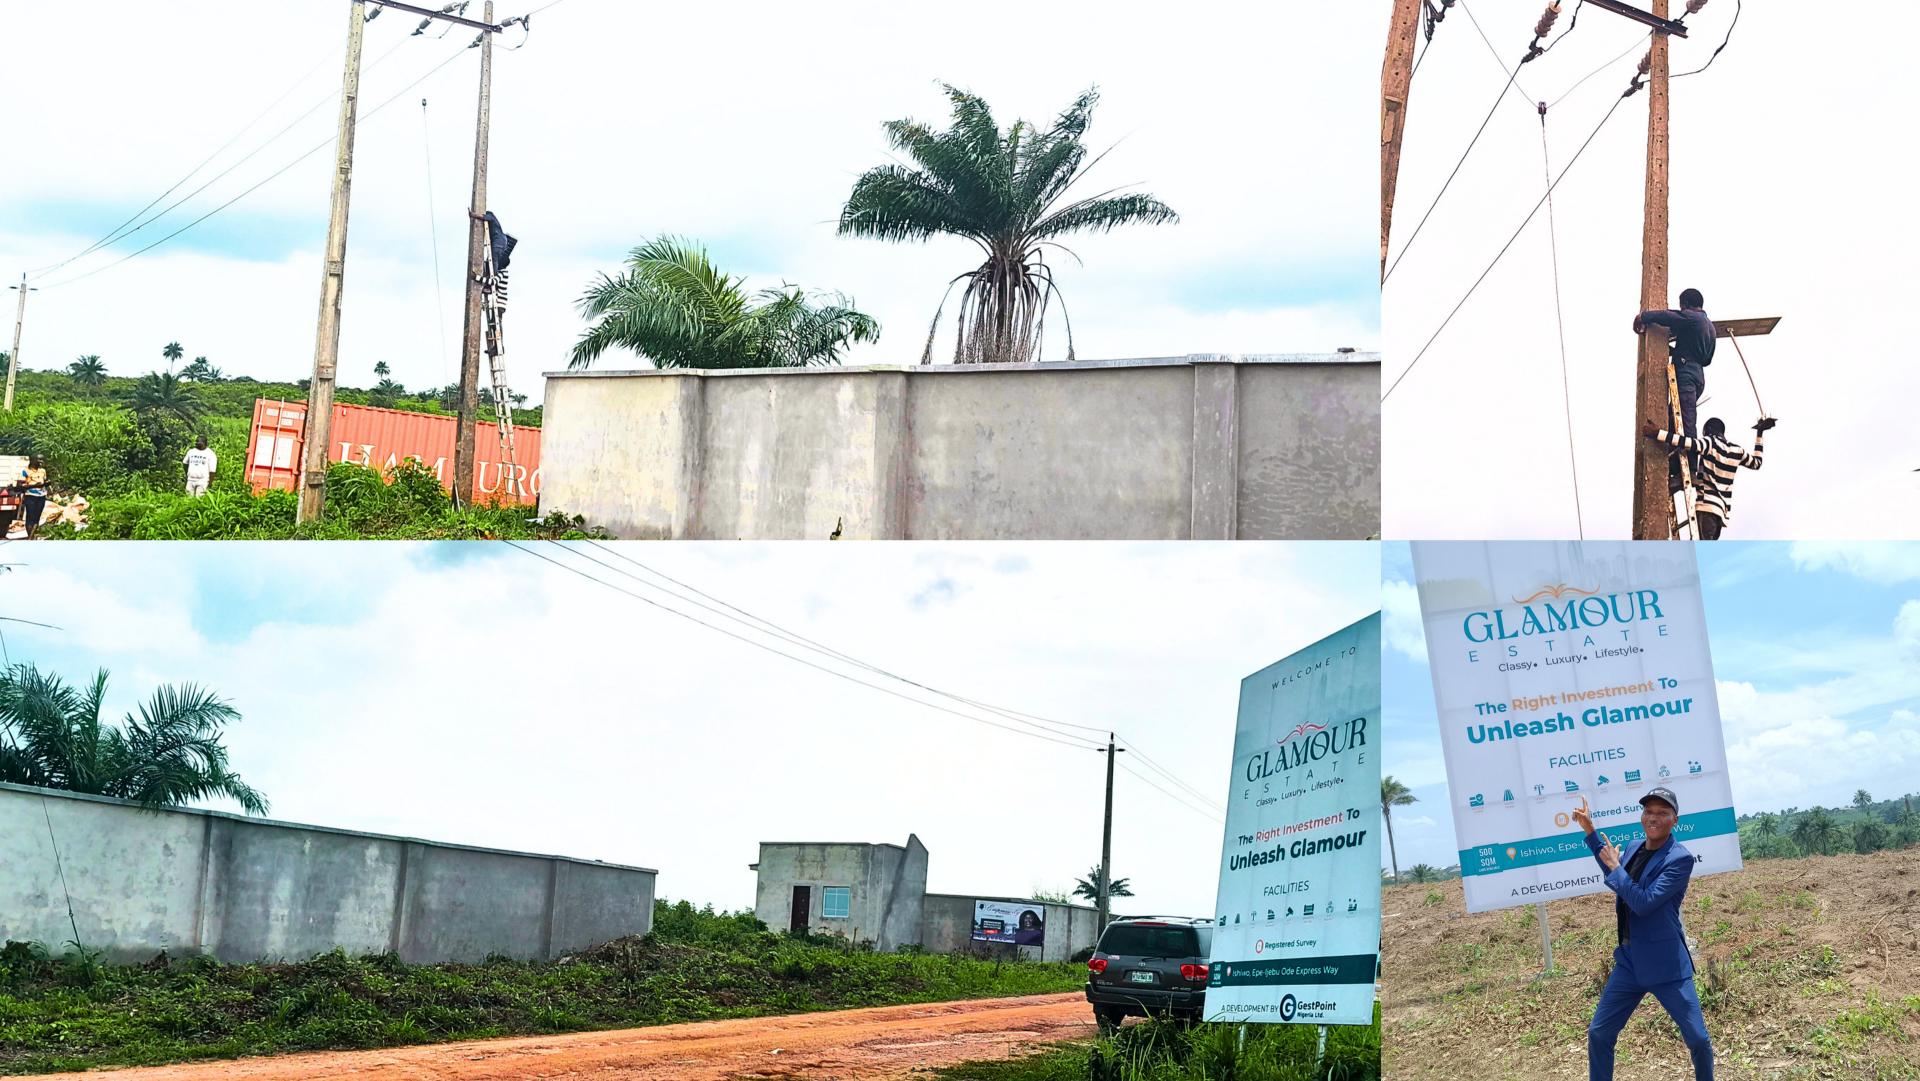

# GLAMOUR A DEVELOPEMENT BY GestPoint Nigeria Ltd.

**ABOUT** 

Glamour Estate is an ideal sanctuary launched in June 2023. It is nestled in the breathtaking landscapes of Epe Ijebu Ode Express Road. A place where serene nature coexists harmoniously with modern amenities.

#### SURROUNDING DEVELOPMENTS

There is presence of an existing community with social amenities like schools and electricity to mention but a few. Surrounding developments guarantees rapid appreciation in value of your investment.