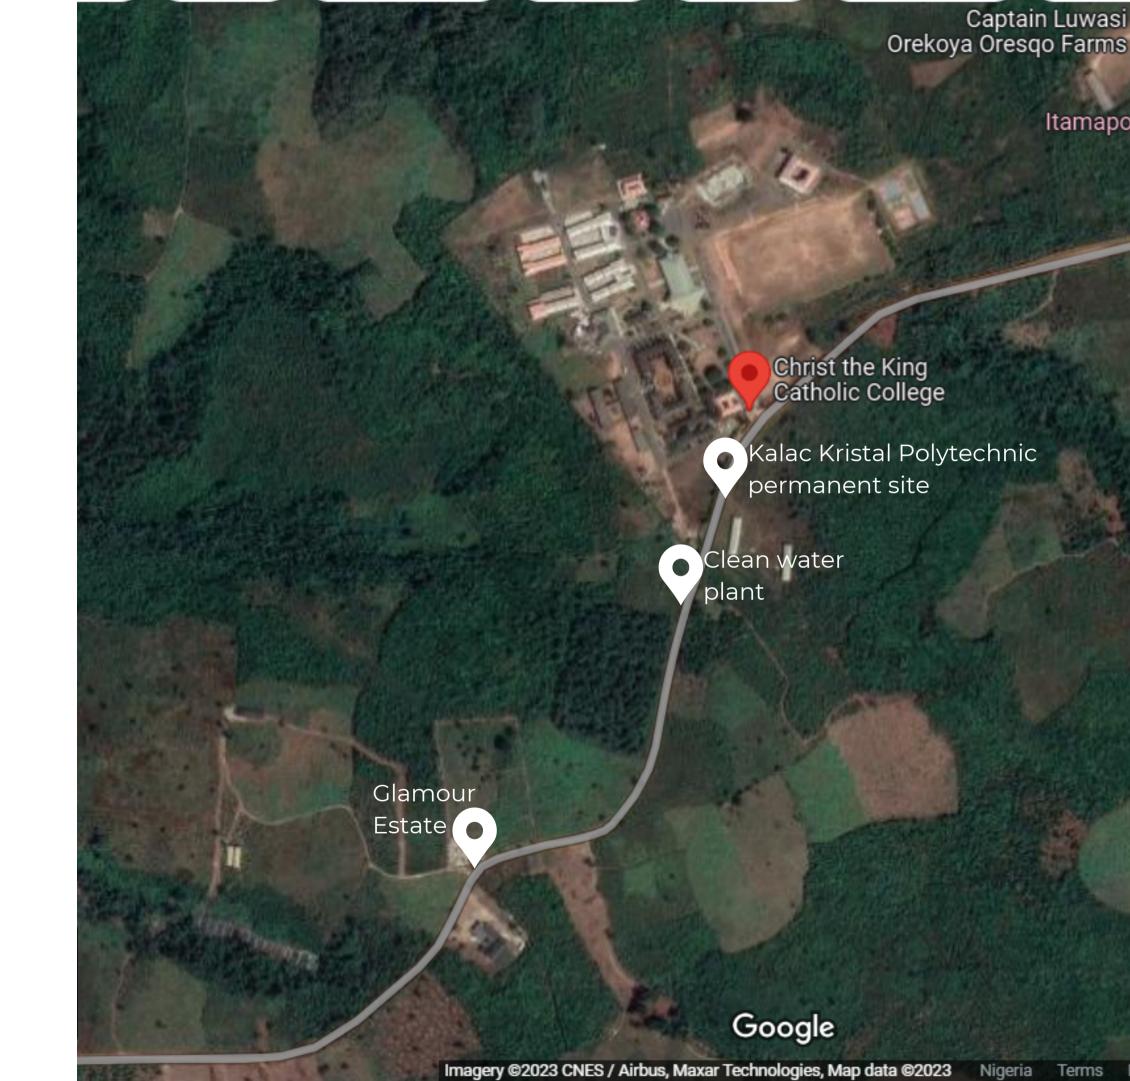

#### **QLOCATION**

Glamour Estate is located in one of the most appreciating & fastest developing neighborhoods in Epe/Ijebu-Ode Expressway.

**100%** Dry Land

### NOTABLE LANDMARKS

That Add Value to Your Investment:

Epe Ijebu Ode Toll Gate: Your gateway to seamless travel and connectivity.

Paba Tech Epe Campus: Expanding educational opportunities at your doorstep.

A Christ the King Catholic College: Cultivating knowledge and character for generations.

\* Kalac Christal Polytechnic Permanent Site: Empowering students to excel in their chosen fields.

**Epe-ljebu Ode Expressway Yaba Tech Epe Campus** 

**Christ the King Catholic Colledge** 

**Lagos State University of Education** 