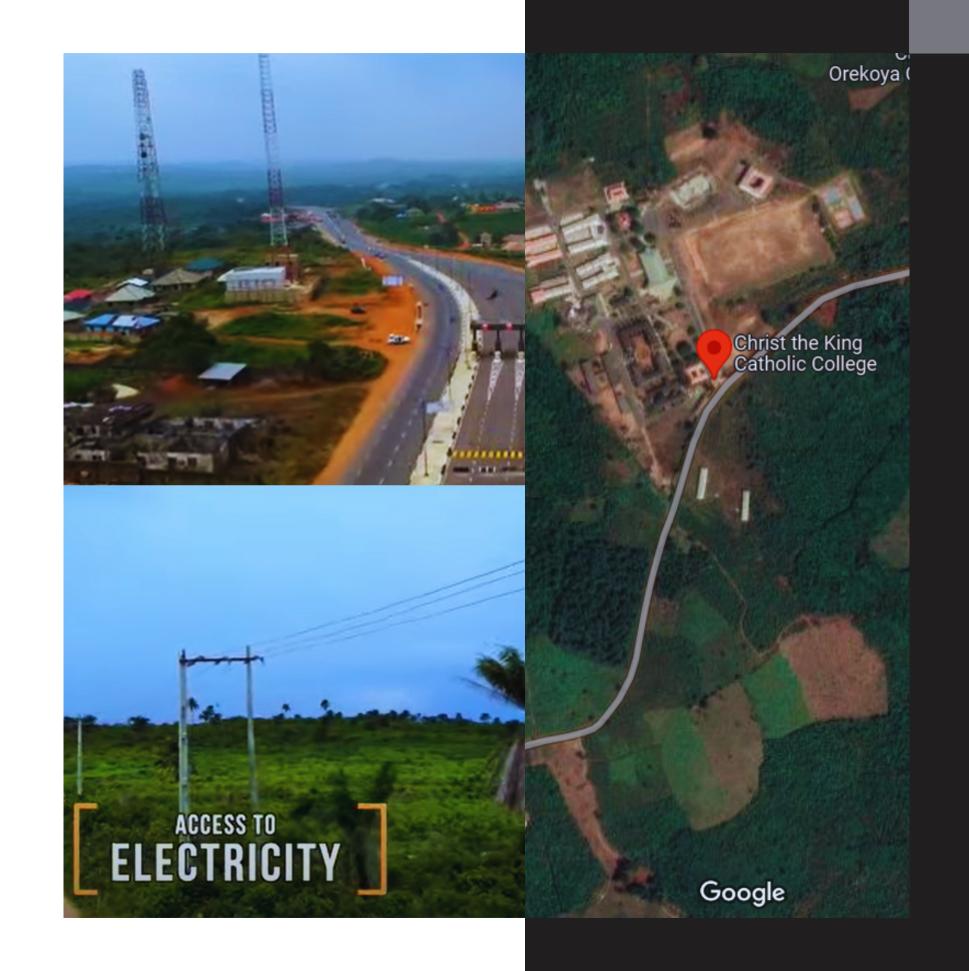

### NOTABLE LANDMARKS

That Add Value to Your Investment:

Epe Ijebu Ode Toll Gate: Your gateway to seamless travel and connectivity.

Paba Tech Epe Campus: Expanding educational opportunities at your doorstep.

A Christ the King Catholic College: Cultivating knowledge and character for generations.

\* Kalac Christal Polytechnic Permanent Site: Empowering students to excel in their chosen fields.

**Epe-ljebu Ode Expressway Yaba Tech Epe Campus** 

**Christ the King Catholic Colledge** 

**Lagos State University of Education** 

#### SURROUNDING DEVELOPMENTS

There is presence of an existing community with social amenities like schools and electricity to mention but a few. Surrounding developments guarantees rapid appreciation in value of your investment.