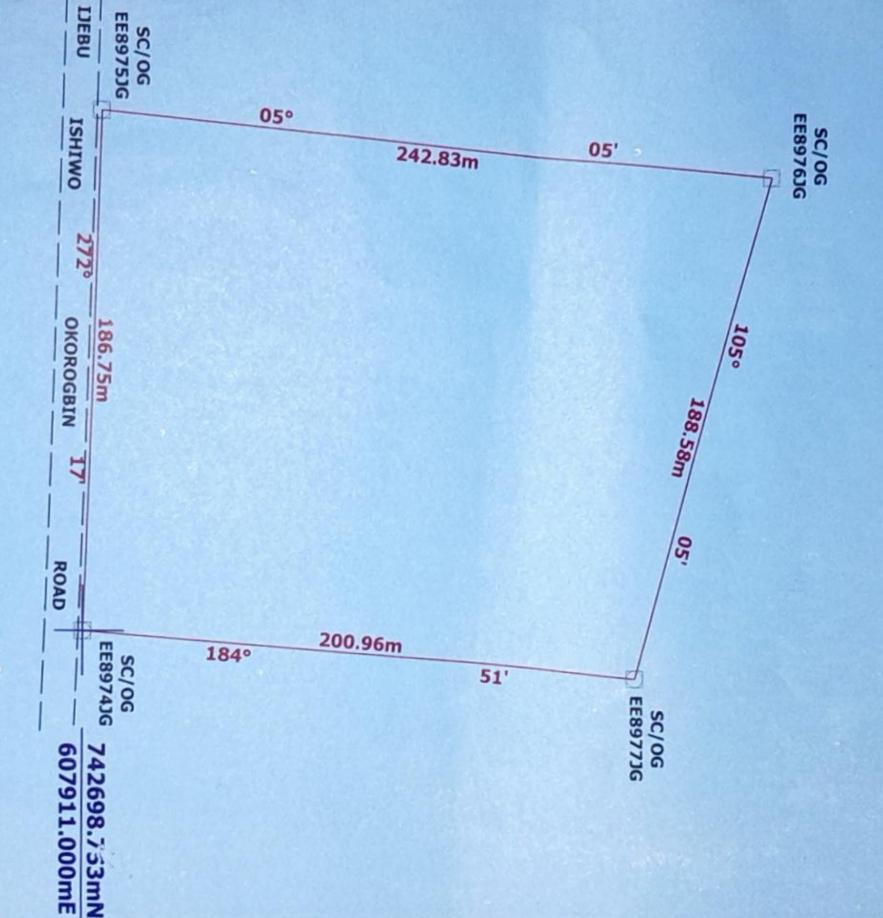

## C OF O IN VIEW REGISTERED SURVEY

# PLAN SHEWING PROPERTY OF

AMOUR

BY GESTPOINT NIG. LTD. OMIHSI

AT OKOROGBIN COMMUNITY LAND, ISHIN IJEBU ODE LOCAL GOVERNMENT AREA

OGUN STATE SCALE:- 1:2,000

ORIGIN:- U.T.M. (ZONE 31)
AREA:- 4.13 HECTARES

**REGISTERED SURVEY** 

No 40, Ladoke Akintola Way, Resource Surveys & CO.LTD Registered Surveyors & Mapping consultants New Bodija, Ibadan, Oyo State.

PLAN

NO

OG/ 1430/ 2023/ 05

**Prof. Dip Surveying &** Registered surveyor OLADOKUN T. O Geoinformatics 21/07/2023