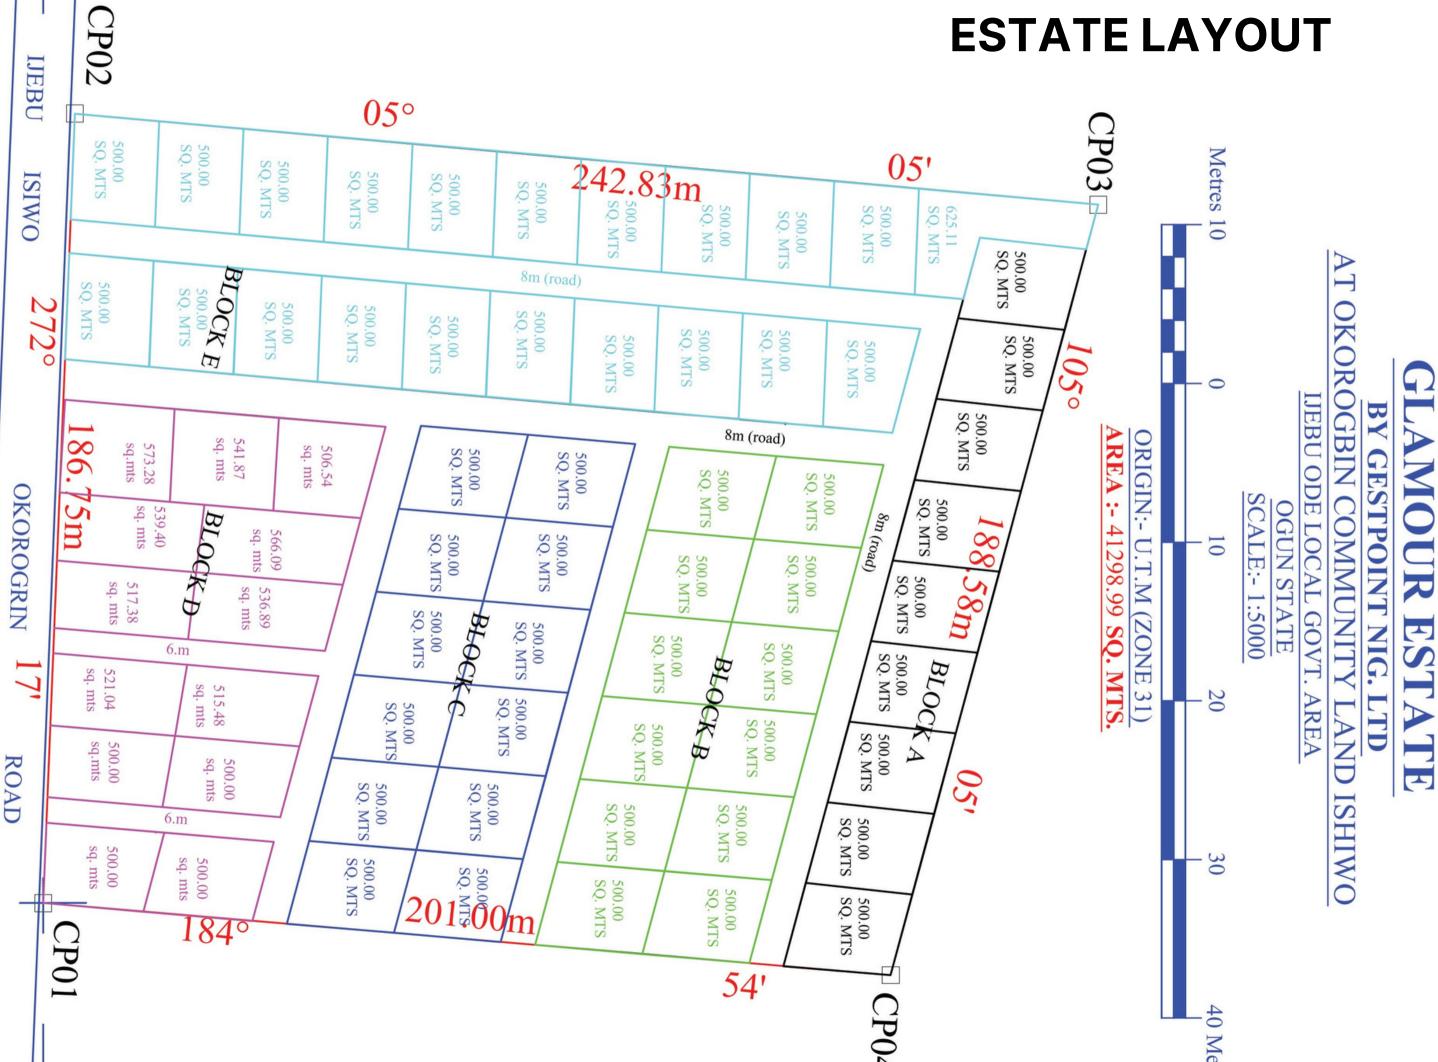

thtaking landscapes of Epe Ijebu Ode Express Road. A place where serene nature coexists harmoniously with modern amenities.



#### LAND TITLE

## C OF O IN VIEW REGISTERED SURVEY

# PLAN SHEWING PROPERTY OF

AMOUR

BY GESTPOINT NIG. LTD. OMIHSI

AT OKOROGBIN COMMUNITY LAND, ISHIN IJEBU ODE LOCAL GOVERNMENT AREA

OGUN STATE SCALE:- 1:2,000

ORIGIN:- U.T.M. (ZONE 31)
AREA:- 4.13 HECTARES

**REGISTERED SURVEY** 



No 40, Ladoke Akintola Way, Resource Surveys & CO.LTD Registered Surveyors & Mapping consultants New Bodija, Ibadan, Oyo State.

PLAN

NO

OG/ 1430/ 2023/ 05

**Prof. Dip Surveying &** Registered surveyor OLADOKUN T. O Geoinformatics 21/07/2023

PLAN SHEWING PROPERTY

SAID TO BELONG TO

# PLAN MADE BY ME ON 09/06/2023 CERTIFIED TRUE COPY OF ORIGINAL

### **ESTATE LAYOUT**

40 Me



607911.000mE 742698.753mN

# Where We Are Going



### Aerial View Modern structures with lovely green areas

#### Layout

Well planned layout for easy movement





**Entrance** Estate gate with

security checks



#### **QLOCATION**

Glamour Estate is located in one of the most appreciating & fastest developing neighborhoods in Epe/Ijebu-Ode Expressway.







**100%** Dry Land





### NOTABLE LANDMARKS

That Add Value to Your Investment:

Epe Ijebu Ode Toll Gate: Your gateway to seamless travel and connectivity.

Paba Tech Epe Campus: Expanding educational opportunities at your doorstep.

A Christ the King Catholic College: Cultivating knowledge and character for generations.

\* Kalac Christal Polytechnic Permanent Site: Empowering students to excel in their chosen fields.





**Ep